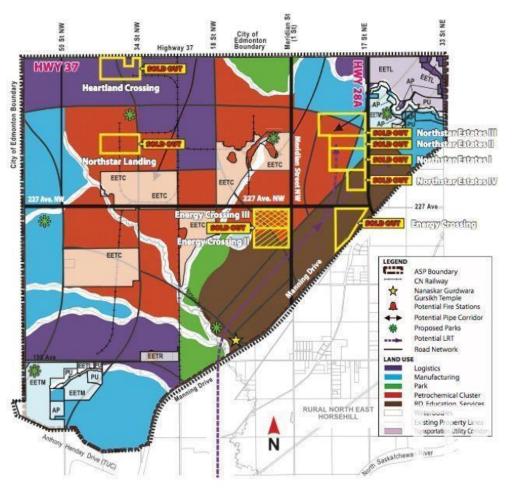

## Edmonton Alberta \$41,888

Here is a great investment opportunity to purchase 1/4 acre(0.250 acres) (ie 1 unit out of 288 units)more or less of industrial land located in the unique Edmonton Energy and Technology park in the heart of Alberta's Industrial Heartland within Edmonton city limits. You can become one of many co-owners who will likely benefit from an anticipated substantial appreciation in the value of the land. There is tremendous optimism + potential for growth + development in the Edmonton Energy and Technology park with this prime piece of land. Community code is 500100 Edmonton Energy and Technology. The zone is 50. Land is located at the Heartland Crossing at Hwy 37 + 34 Street NW Edmonton (within Yorkton Group heartland Crossing) Seller's original Land Purchase Agreement dated on July 14 2010 indicated price of land plus GST and purchase of 5,000 class B shares on August 14,2010. Seller owns only 1/4 acre. 288 units = 72 acres. Short Legal Description is 4;24;54;36;NE (id:6769)