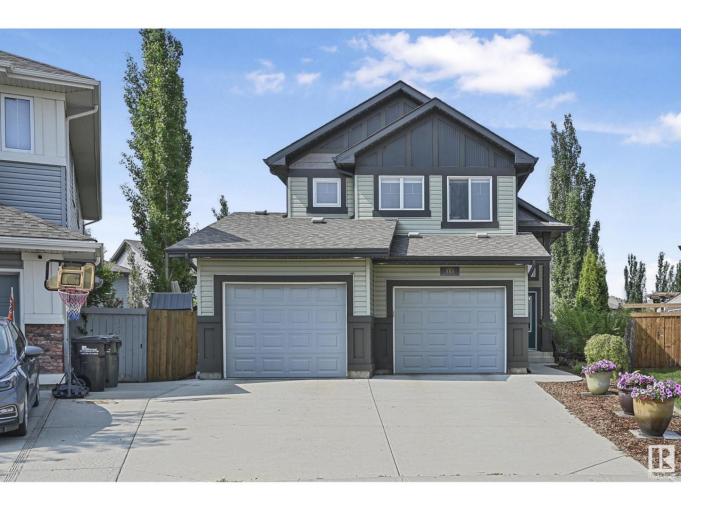

## Sherwood Park Alberta

\$664,900

Welcome to 353 Still Creek Crescent in Sherwood Park. A beautifully finished 4 bedroom, 3 bathroom home offering over 1,500 sq.ft. of well-designed living space. The spacious kitchen features ample cabinetry and generous counter space, perfect for cooking and entertaining. A standout feature is the private primary suite, located on its own level above the double attached garage with two single doors. Both the upper and lower living rooms offer cozy gas fireplaces, creating warm and inviting spaces for family and guests. The fully finished basement includes two bedrooms and a 4 piece bathroom, offering great flexibility for growing families or guests. Enjoy the large backyard, ideal for relaxing, hosting, or playing with the kids. This home is close to many amenities including schools and shopping centers! Don't wait too long for the this one, did I mention a heated oversized garage and air conditioning. (id:6769)