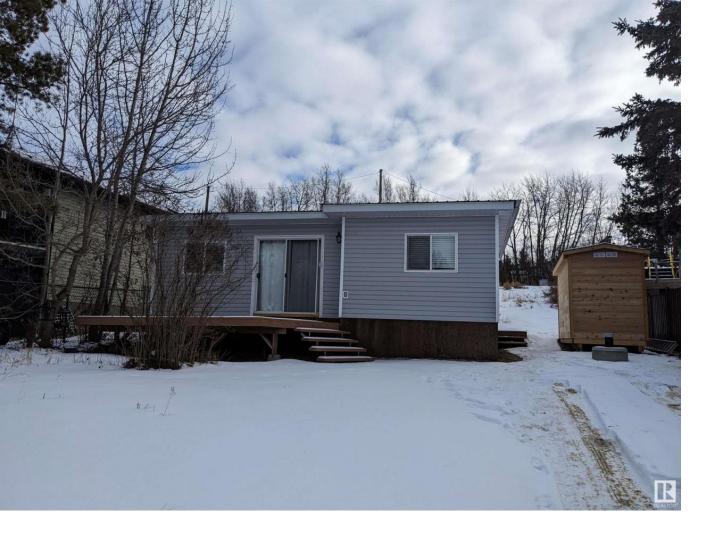

## Rural Parkland County Alberta

\$250.000

If your looking for a tiny home with low utility bills, this is the one! Completely renovated inside and outside, including new windows, siding, new roof with metal, new kitchen, new bathroom, new flooring, all new. R20 Walls, R24 Ceiling. Power is upgraded, main service is 100 amp/220V. Cottage at Spring Lake is 578.6 s.f., & backs onto a park area, with a short walk to the lake. New Well, 2022, new holding tank 2000 gal. New Shed 8'x12' with shelves. Move in ready, most furniture stays with the home. Spring Lake allows a second residence, check with the Village of Spring Lake for more details. (id:6769)