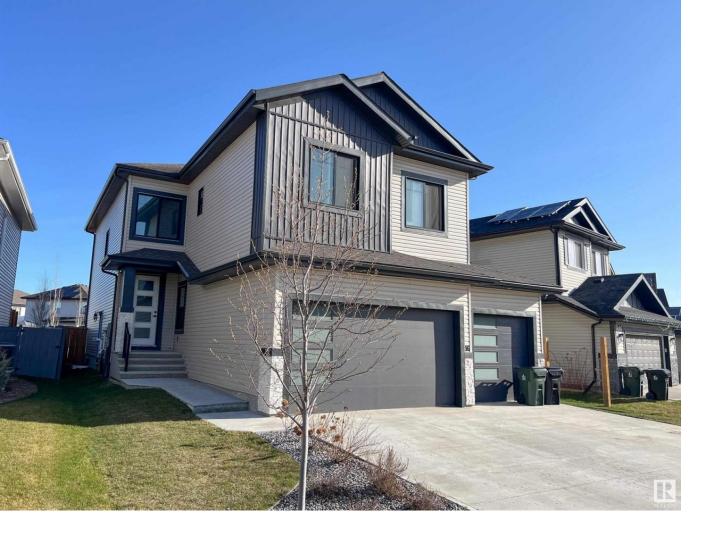

## Spruce Grove Alberta

\$749.900

Welcome to this beautifully designed home with 9' ceilings on the main level, a vaulted ceiling and cozy electric fireplace in the living room, plus an office right off the front entry. The kitchen is a standout with granite counters, a walk-through pantry, gas range (convertible to electric), bar with beverage fridge, and sleek finishes. Upstairs you'll find a flex room, 3 bedrooms including a spacious primary with a 5-piece ensuite, plus a bonus room and convenient laundry with side-by-side washer and dryer. The basement has 9' ceilings and a separate side entrance—great potential for a suite or rec space. Stay cool with central A/C and enjoy the heated, insulated triple attached garage. The fenced and landscaped backyard is perfect for relaxing or entertaining, complete with a cedar deck and gazebo. A stylish, functional home with space for everything! (id:6769)