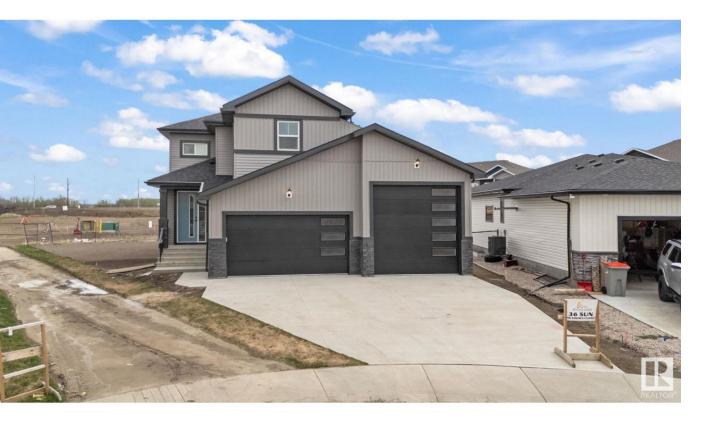

## Stony Plain Alberta

Welcome to this brand-new home in the serene community of Sun Meadows, Stony Plain. Offering over 2100sqft of living space, this beautifully designed property is perfect for families seeking modern comfort with upscale finishes. As you arrive, you'll be greeted by a spacious triple car garage with RV parking. Step inside to find an open and inviting layout, featuring a den on the main floor--ideal for a home office or additional living space including an open-to-below living room, filled with natural light and perfect for entertaining. It flows seamlessly into the gourmet kitchen, complete with high-end appliances, custom cabinetry, and a large island perfect for family gatherings. Upstairs, you'll find three generously-sized bedrooms, including a spacious primary suite with a 5-piece ensuite. A cozy bonus room upstairs offers offers additional space for relaxation for the family. This home is just minutes away from parks, schools, and amenities, offering both convenience and tranquility (id:6769)