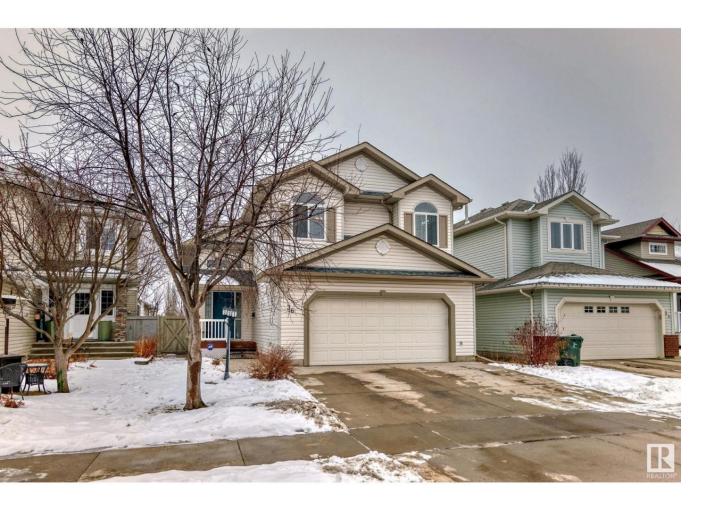

## Stony Plain Alberta

\$449,900

This BEAUTIFUL HOME in WILLOW PARK is PERFECT FOR THE GROWING FAMILY!!! Featuring VAULTED CEILINGS... AIR CONDITIONING... HARDWOOD FLOORING... 4 BEDROOMS... 3 BATHROOMS... and so much more!!! The open concept main floor has loads of windows for plenty of natural light. Large kitchen with island, pantry, and stainless steel appliances. The spacious living room has large windows and a corner gas fireplace. 2 bedrooms on the main floor each with vaulted ceilings. Upstairs is the huge primary bedroom with a walk-in closet and 4 piece ensuite. The fully finished basement offers a large recreation room, den/gym/office, a 2 pce bathroom and 4th bedroom. Plenty of room for storage as well. Outside is a large SOUTH FACING deck with storage underneath and the fully fenced yard. OVERSIZED DOUBLE GARAGE with 20amp power completes this home. LOCATED ON A QUIET CUL DE SAC with NO THRU TRAFFIC. THIS BEAUTY IS A MUST SEE!!! (id:6769)