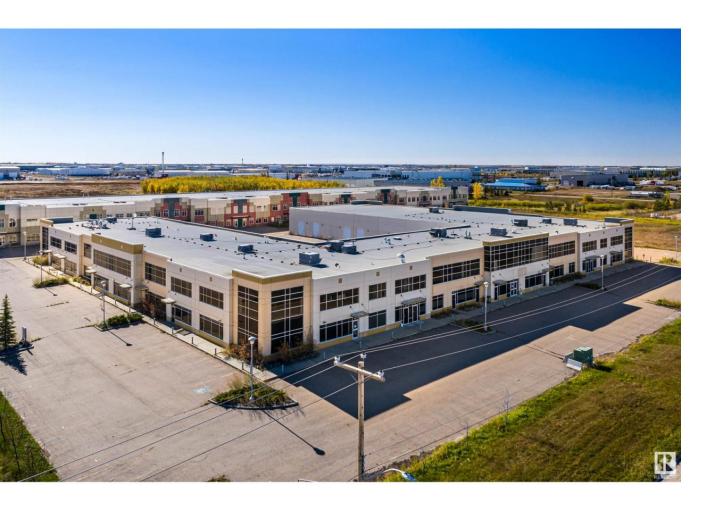

## Leduc Alberta

\$11

Flexible demising options onsite between two buildings with up to 216,511 Sqft Available. Building A contains 65,000 sq.ft. of high-quality corporate campus office/warehouse buildout with developed mezzanine space and an additional 28,193 Sqft of warehouse that can be demised into smaller pockets. Building is elevator serviced, and fully sprinklered with multiple grade loading doors. Building C contains 99,450 sq.ft. warehouse plus 23,868 sq.ft. of bonus undeveloped mezzanine area ready for customization and can be demised as small as 5,500 sqft units. Building has both dock and grade loading with generous marshalling/loading area. Both buildings are high quality, energy efficient tilt up concrete construction. Additional 2 acres of develop ready land also available on site to accommodate a build to suit option or permit storage yard for tenants onsite. Net Lease Rate starting at \$10.50 per sq.ft. plus \$2.50 per sq.ft. operating costs. (id:6769)