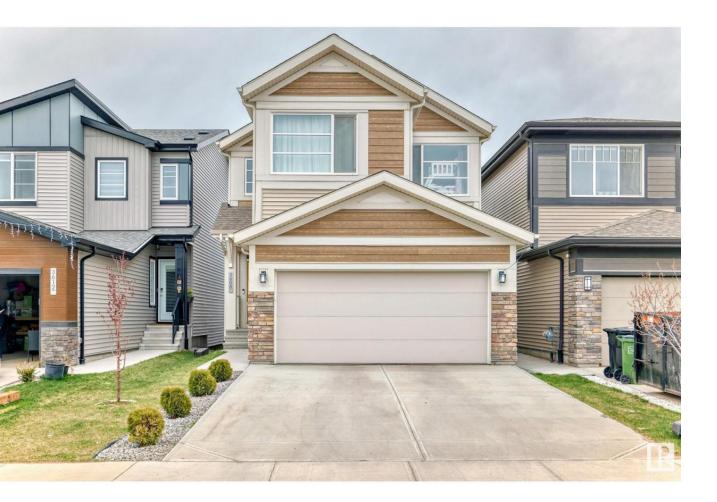

## Edmonton Alberta \$549,900

Prepare to be impressed with this exceptional detached residence situated in the highly sought-after community of The Hills of Charlesworth in Southeast Edmonton. Upon entering, you will be greeted by an abundance of natural light pouring in through the numerous windows on the main level, complemented by 9-foot ceilings and an open floorplan. The upgraded kitchen boasts stainless steel appliances and granite countertops. The upper level features a spacious master bedroom with a 5-piece ensuite and dual sink, accompanied by two additional bedrooms and a bonus room ideal for entertainment or a play area. The unfinished basement awaits your personal touch,while the backyard and maintenance free deck provide ample space to accommodate your guests this summer BBQ season! Also comes with attached two car garage and Solar Panels for energy efficiency. Conveniently located near groceries, shopping, and restaurants, with easy access to Anthony Henday for easy travel throughout the city. Your dream home awaits. (id:6769)