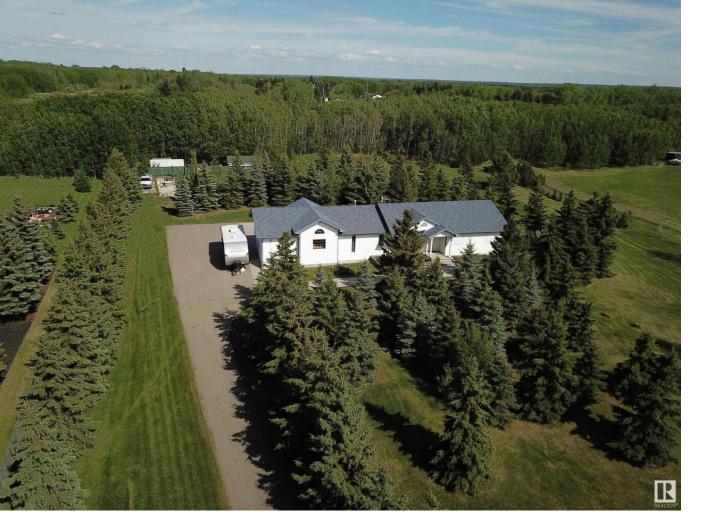

## Rural Strathcona County Alberta

Very solid Custom Built 1523 sq ft 5 bedroom (3+2) Bungalow on 3.86 acres with HUGE Triple attached garage minutes to town! Main floor has loads of natural lighting, vaulted ceilings and hardwood throughout! Kitchen features tile flooring, an island with sink plus an eating bar. Three bedrooms up, master has double closets plus a walk-in closet and 3 pc ensuite. The two bedrooms upstairs are also a good size. Extra wide staircase leads to the fully finished basement that has 2 extra bedrooms, rec room and full second kitchen with eating area. Huge attached garage with extra high ceilings in the middle bay that also has a 8,000 lb wheel tronic hoist, there is also plumbing in the garage. Beautiful yard with over 150 planted trees, kidney shaped dugout, raised garden beds, gazebo area, fire pit, storage sheds and the list goes on! Electric gate provides added privacy plus a paved driveway, house has new shingles. Great property with spectacular location with excellent access to Edmonton and Sherwood Park! (id:6769)