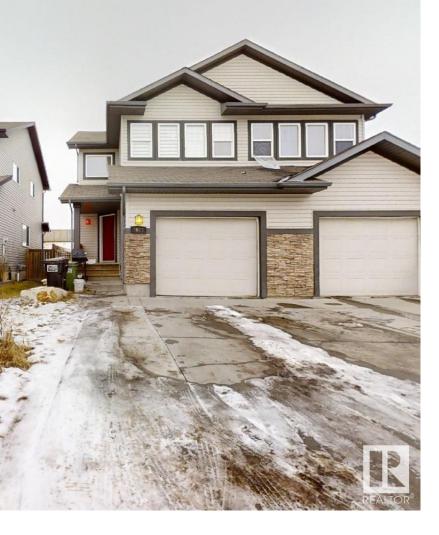

## Edmonton Alberta

\$388,900

Move to Tamarack - east of 17th street and south of the Whitemud. Executive half duplex two storey offers appr.1400 square feet . This home features hardwood flooring, six appliances including a front loading washer and dryer, oversized single attached garage, back deck, landscaped, fenced and many more great features. Main floor living room with tons of natural light and Gas fire place. Upstairs - three bedrooms two full baths including a four piece ensuite, plus a bonus room. Many updates including paint, bathroom fixtures and floors. Roughed-in plumbing for a three piece bath in the basement. Huge backyard with no neighbor at the back. Quiet family friendly neighbourhood, close to all amenities Edmonton transit centre, Walmart, Landmark Cinema, Tim horton, starbucks and list goes on. (id:6769)