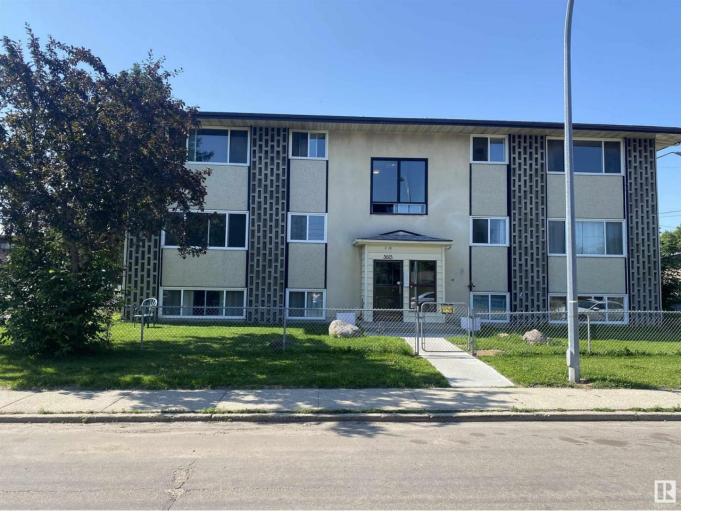

## Edmonton Alberta

\$1,295,000

Welcome to Royal Apartments located in the Beacon Heights neighbourhood. Most of the homes in Beacon Heights are single- and semi- detached homes built in the decade leading up to amalgamation. Higher density housing is located closer to commercial areas and traffic routes, and was built between 1960 and 1980. The focus of community activity in Beacon Heights is the Beverly Jubilee Park and the adjoining Beacon Heights Community League facilities. Pride of ownership can be seen throughout this 2.5 storey wood frame building with brick and stucco exterior. Built in 1965, this building consists of 12 spacious one bedroom units. All units individually metered for electricity. Surface paved parking. Building has been very well managed and requires minimal maintenance. (id:6769)