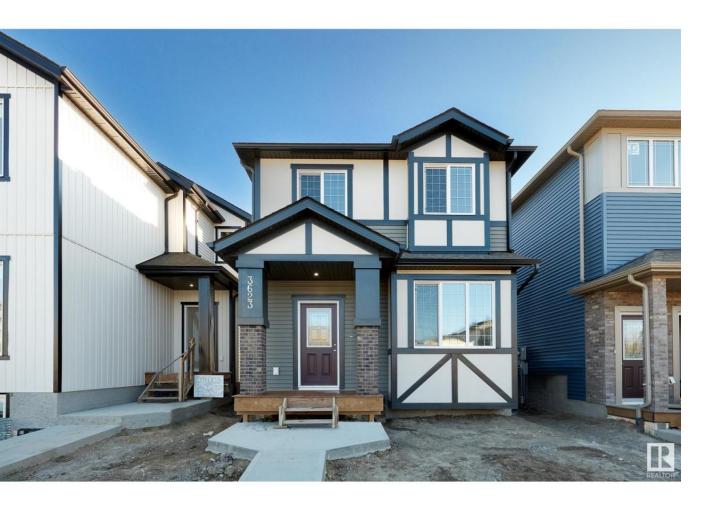

## Edmonton Alberta

\$440,000

Welcome to The Whitman - built by Lincolnberg Homes, your Builder of Choice 9 years in a row. Finally a home that has everything you could ask for at the price you can afford! The perfect home for young professionals and families, the Whitman features 1544 Sq.Ft. Located in the new West End Community of Ellis Greens. The main floor offers a front den/flex space a half bathroom, a central island kitchen which is open to the dining and living room, garden door access to the back yard, and double garage, plus this home features a side entrance to the unfinished basement. Upstairs you have 3 bedrooms, a spacious primary with ensuite and walk in closet, 2 more bedrooms, a 3rd full bath and the convenience of 2nd floor laundry. This home comes with a double garage, \$3,000 appliance credit and is ready for immediate possession. (id:6769)