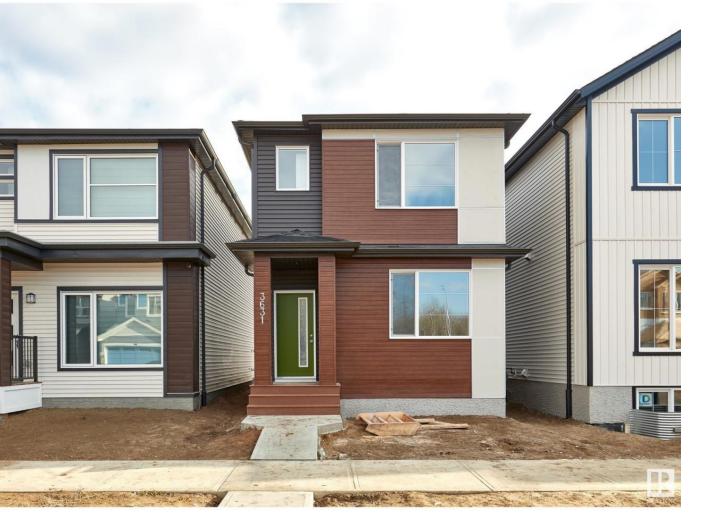

## Edmonton Alberta \$419,900

Welcome to The Tolson - built by Lincolnberg Homes, Builder of Choice 7 years in a row. Located in Ellis Greens, this home offers a bright open concept of the kitchen/dining/living rooms all connected with ample natural sunlight. Quartz countertops, island kitchen with eat up bar, backsplash, pantry, and LVP flooring on the main with the powder room and laundry completing the main floor. Upstairs features the primary bedroom with 4 piece ensuite and large walk-in closet, two additional bedrooms, another 4 piece bath and convenient upstairs laundry. This home includes a \$3,000.00 appliance allowance, the unfinished basement ready for your ideas, with side entrance for investment property potential and a double detached garage. ENERGY REBATE Qualified Home, Performance Built, and has been Energy Modeled (HOT2000). Homes purchased with Mortgage Insurance should qualify for Energy Rebates to the New HomeOwner, from Federal Government. Photos are of another home, interior colours will differ. (id:6769)