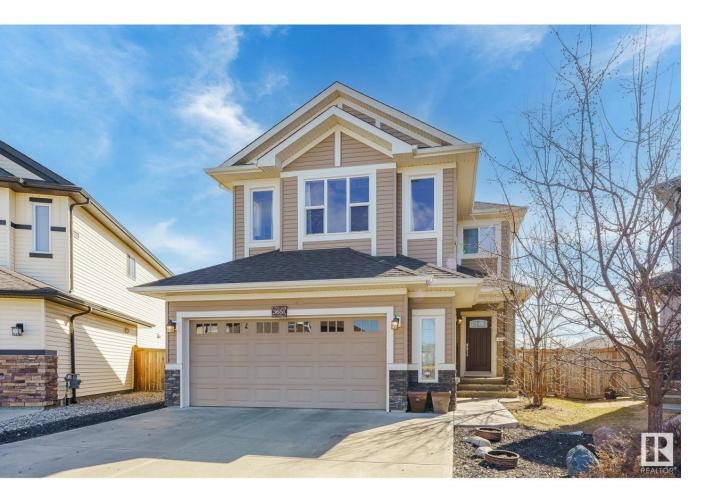

## Edmonton Alberta

This Executive Custom Built Home located on a 0.21 acre pie shaped lot is a dream. Tucked away in a cul-de sac, this lovely home has traditional curb appeal. Front entry leads past the open curved staircase. Great Room has 9' celings, hardwood flooring and featured gas fireplace with custom floating shelves. Gourmet Kitchen with Maple Kitchen Craft Kitchen, Center Island & Solid Granite (Fantasy Brown). Walk through butlers pantry (extra fridge & sink) leads to mud room and dbl attached garage. Upstairs are three bedrooms. Master suite has walk-in closet (california closets) and spa-like 5 piece bathroom. 2nd/3rd bedroom are also a good size for the children. Top floor laundry and 18'x 15' family room. Basement is fully finished with office, family room, exercise area, 4th bedroom & 4 piece bathroom w/heated floors. Outside the Three Tiered Deck has 2 gas hook ups. This outdoor living space overlooks the landdscaped yard w/ Raised Garden Beds. Extras: AC, Vacuflo and all appliances included. (id:6769)