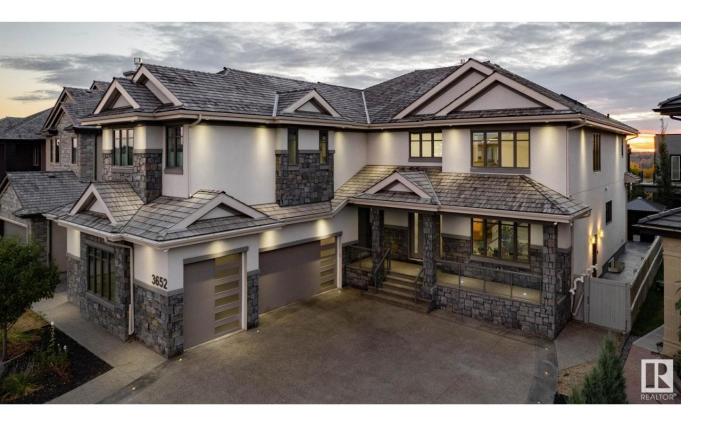

## Edmonton Alberta

Executive living in southwest Edmonton awaits! Located in the highly sought after community of Upper Windermere, this masterpiece is absolutely brimming with features you may not even know you needed. The main floor features a grand open to below entrance that extends into the living room and over to the formal dining area, office with built in desks, bedroom with ensuite, stunning kitchen with wall to wall and floor to ceiling cabinetry, built in appliances, and tucked just beyond that is a full sized spice kitchen. Heading upstairs we have a primary bedroom the size of a modest apartment with its own sitting area, gas fireplace & steam shower, along with 3 additional bedrooms, each with it own ensuite, as well as a bonus room with private balcony. The basement is also fully finished, with a theatre room, gym, 2 bedrooms and 2 full bathrooms, bar area, as well as a full kitchen, and secondary laundry rough-ins, perfect for multi-gen living or a nanny suite. (id:6769)