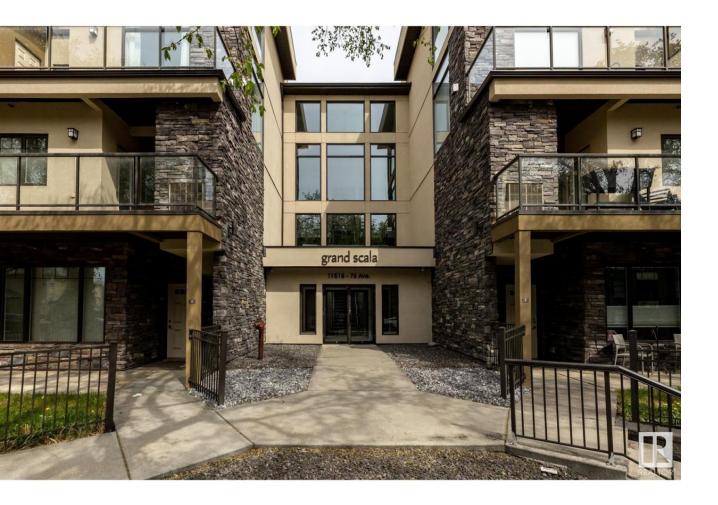

## Edmonton Alberta

\$499.900

Grand Scala in prestigious Belgravia. This rare top floor 2 storey style unit is just a short walk to U of A campus, hospitals, Edmonton Clinic & LRT station. Gorgeous open plan, premium finishings and elegant features throughout, perfect for your luxury and easy care life style. This south facing 2 bedrooms + den (possible 3rd bedroom) corner unit with 2 U/G parking stalls features sun flooded great room w/ soaring windows, gas fireplace and 2 storey high ceilings. Large open kitchen w/ upgraded maple cabinetry, stainless steel appliances and large eating dining area. Convenient main floor bedroom with full bath. upper floor Primary bedroom has walk-in closet, 5 pieces ensuite bath & a private balcony w/ fabulous tree top view. Other features include granite counter tops, central air, 9 ft ceilings, extra storage cage and more, Very classy & stylish building w/ car wash, fitness/social room, bike & visitor parking. Perfect university location w/ easy access to city centre, river valley parks/trails. (id:6769)