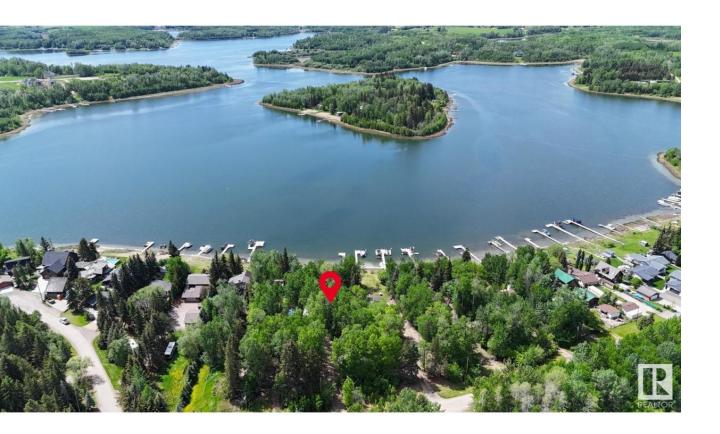

## Rural Parkland County Alberta

\$1,100,000

LIVE ON THE LAKE! Enjoy a YEAR-ROUND WATERFRONT GETAWAY in this WALKOUT bungalow on 0.462 acres in Jackfish Lake's "Weekend Estates" subdivision. 1,072 square feet above grade plus fully finished basement, this home features main floor laundry, hardwood flooring and plenty of space for entertaining overnight guests. On the main level: spacious entryway, 3-piece bathroom, 2 bedrooms, bright kitchen with eat-up peninsula, large dining area with deck access and living room with gas fireplace and breath-taking views of the lake. In the walkout basement: 2 additional bedrooms, den (or 5th bedroom) with patio access, 4-piece bathroom, bar area with plenty of storage and family room that walks right out onto the covered back patio with lake views. Relax in the outdoor oasis, surrounded by trees. Deck, patio, fire pit area, storage shed, play structures, sandy beach area near the water, 50 amp EV charging plug, RV parking and gated private driveway. LAKEFRONT LIVING is waiting for you! (id:6769)