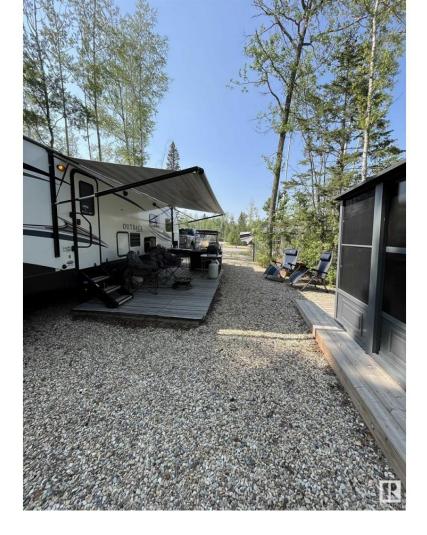

## Rural Parkland County Alberta

\$149 900

Welcome to the Ridge, at Pineridge Golf & RV resort near Lake Wabamum. Lot 37 lot is a large 4488 square foot lot, fully landscaped backing onto a natural green space and a beautiful water feature on the 8th hole of the Pineridge golf course. Surrounded by mature trees, this beautiful RV lot includes a large 12' x 18' solarium, custom deck and retaining wall, garden shed, custom firewood shelter and secluded fire pit! The Ridge is a gated community featuring full hookups (septic/water/50 amp power), lots of amenities such as pickleball/tennis court, multiple clubhouses, gym, guesthouse, and a beautiful 12 hole golf course. Located only 45 minutes from Edmonton and minutes from Lake Wabamum, camping and lake life has never been easier. If you are looking for a place to create great memories, look no further, as the Pineridge community is like no other! (id:6769)