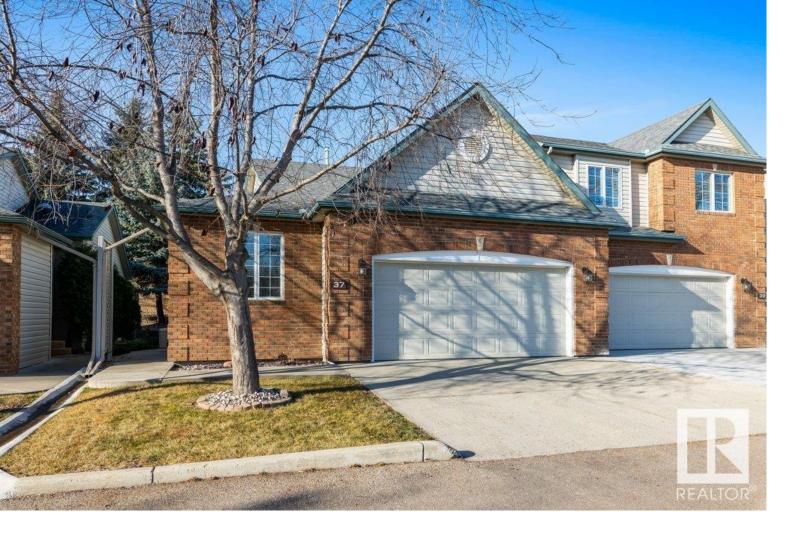

## St. Albert Alberta \$439,900

Welcome home to this immaculate 1190 sq ft half duplex bungalow in the desirable 45+ complex of Edgewood Estates in Erin Ridge. As you walk into the home you'll be greeted by vaulted ceilings and loads of natural sunlight! You will love the den/bedroom off the front door, and open concept living room area with gas fireplace. Large windows off the spacious kitchen overlook the west facing private deck with mature trees backing greenspace! The primary bedroom with upgraded 4 pc accessible ensuite and walk in closet, 3 pc full bath and main floor laundry complete the main floor. The basement has an additional bedroom, large storage room, 3 pc bathroom and spacious recreation area with room for all! With tons of storage space and the double attached garage, this home is great for those looking to downsize! You don't want to miss this gem, see it before it's gone! (id:6769)