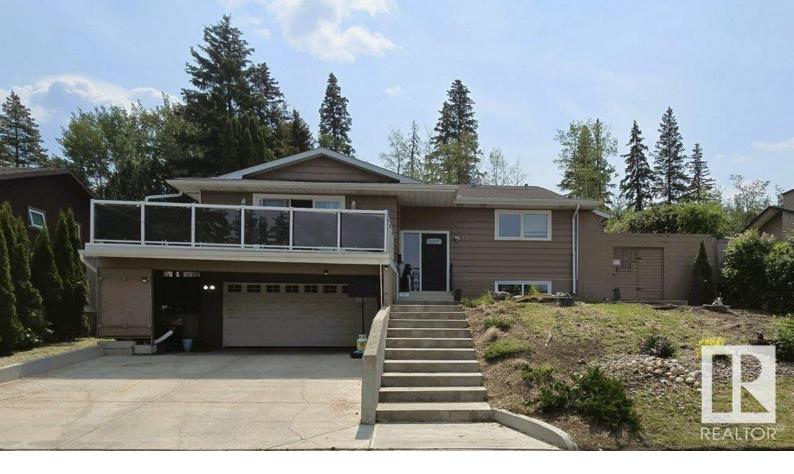

## Sherwood Park Alberta

\$614,900

Welcome to this almost 1,700 sq ft hillside bungalow in Mill Haven—where 1970s cool meets modern flair! Backing directly onto Broadmoor Golf Course, this home is built for both relaxing and entertaining. A massive front walkout patio, tiered backyard, and open-concept design offer tons of social space. Inside, over \$40,000 in recent upgrades add major value with fresh flooring, updated lighting, new windows, and crisp paint throughout. You'll love the blend of retro character and sleek finishes! This is more than a home—it's a vibe. (id:6769)