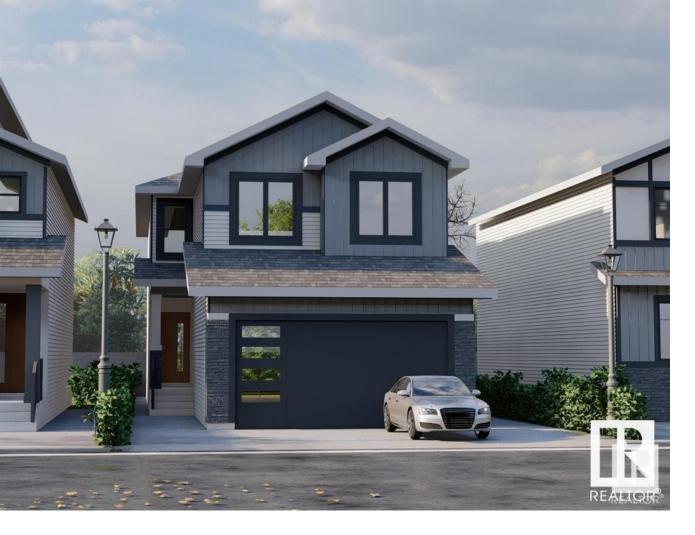

## Spruce Grove Alberta

\$569.000

Brand new 2300 sq ft 2-Storey. 26 feet wide. Windows with Low E argon. Two master bedroom on the second floor. Full bath on the main floor. Huge size deck in the back. Vinyl floor deck and balcony with creek view. Open floor plan with open to above high ceilings. Huge size windows. Custom finishes with feature walls and indent ceilings. Maple handrails with glass. Indent ceilings. Custom shower with shower jets and shower. Free standing jacuzzi. LVP Flooring on the main floor. Tiles in bathrooms and carpet on the second floor. Custom cabinets with quartz counter tops in kitchen and all the baths. Separate entrance to unfinished basement. Under Construction. Much more... (id:6769)