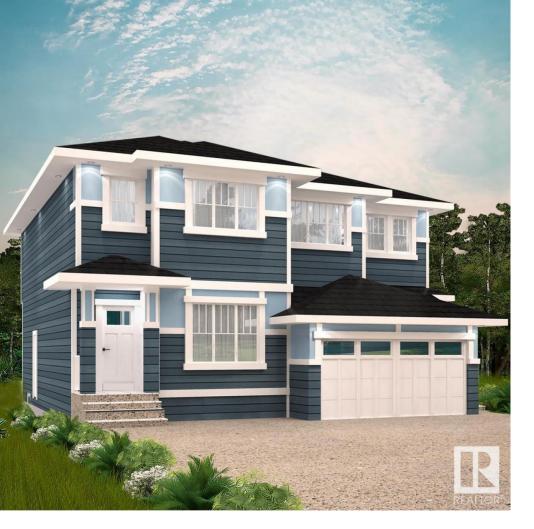

## Spruce Grove Alberta

Welcome to Fenwyck -- a premier community in Spruce Grove where modern living meets nature. Surrounded by lush forest, trails, and close to schools and amenities, Fenwyck offers the perfect balance of tranquility and convenience. With over 1500 square feet of open concept living space, the Kingston-D, with rear detached garage, from Akash Homes is built with your growing family in mind. This duplex home features 3 bedrooms, 2.5 bathrooms and chrome faucets throughout. Enjoy extra living space on the main floor with the laundry on the second floor. The 9-foot main floor ceilings and quartz countertops throughout blends style and functionality for your family to build endless memories. Rear double detached garage included. PLUS \$5000 BRICK CREDIT! \*\*PLEASE NOTE\*\* PICTURES ARE OF SHOW HOME; ACTUAL HOME, PLANS, FIXTURES, AND FINISHES MAY VARY AND ARE SUBJECT TO AVAILABILITY/CHANGES WITHOUT NOTICE. (id:6769)