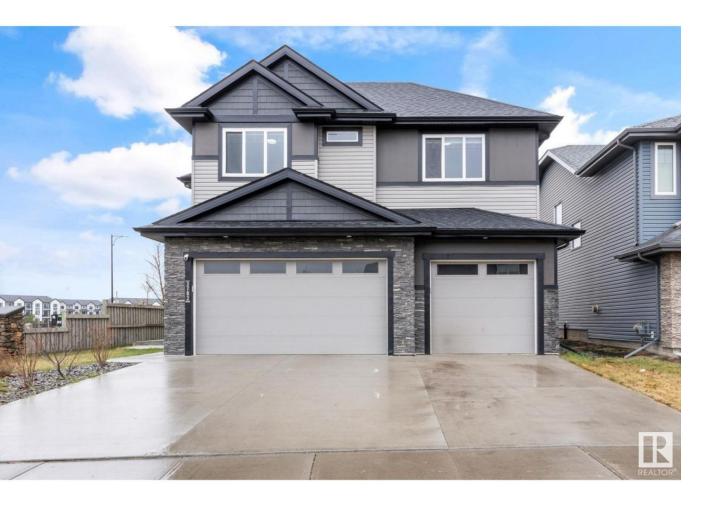

## Edmonton Alberta

Discover the epitome of luxury living in this exquisite two-story home nestled in the heart of Chapelle. Boasting a rare heated triple car garage, this residence offers both style and functionality. The main floor welcomes you with a den and a full bath, designed with an open-concept layout centered around a stunning kitchen featuring a spacious island, perfect for culinary adventures and entertaining guests. Upstairs, unwind in the cozy bonus room or retreat to the master bedroom with its en suite, complemented by two additional washrooms for added convenience. Spanning over 2765 sq. ft., this property offers ample space for comfortable living. Furthermore, the fully finished basement with a separate entrance provides endless possibilities. With its proximity to esteemed schools and bustling shopping destinations, this residence epitomizes refined suburban living. Experience luxury living at its finest in this Chapelle gem! (id:6769)