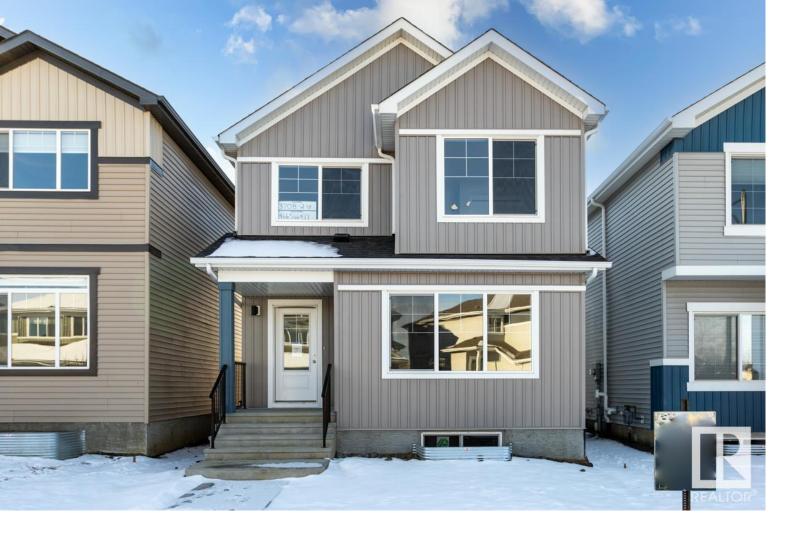

## Edmonton Alberta

Welcome to the Orchid built by the award-winning builder Crystal Creek Homes and is located in the heart of Maple Crest and just few steps away from beautiful Ravine. As you enter this nearly 2000sqft home, you are greeted by luxury vinyl plank flooring throughout the great room with Electric Fireplace, kitchen, and the Dining area. MAIN FLOOR boasts a huge BEDROOM with walk-in closet adjoining 4-peice BATHROOM. Your large kitchen features corner pantry, tiled back splash, an island with flush eating bar, quartz counter tops and an undermount sink. SEPERATE ENTRANCE to the basement completes your main level. Upstairs is the master's retreat with a large walk in closet and en-suite. The second level also include 2 additional bedrooms with a conveniently placed 4-piece bathroom, Upstairs laundry and a Great sized bonus room. DOUBLE CAR GARAGE pad included. Close to all amenities. Don't miss it. \*\*\*\$5,000 Appliance Allowance to the buyer at closing. (id:6769)