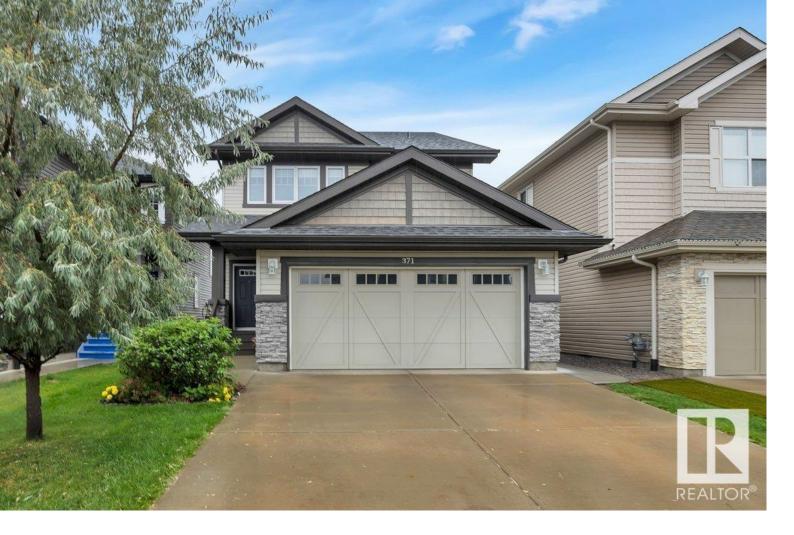

## Edmonton Alberta

\$574,900

Welcome to this Simply STUNNING 2,200+ sq ft, 2 Storey beauty! Built by Daytona Homes, this original owner home is perfectly located, backing onto a walking trail and pond & across from the all-seasons park. This expansive area includes a playground, a spray park, a plaza area & transforms into an ice skating rink in the winter. As you enter the home, you will be greeted by a spacious entryway & gleaming hardwood floors. Walk to the open concept living area, w/ a dream kitchen w/ two-tone cabinetry, granite countertops, S/S appliances, a coffee station! & a massive walk-through pantry. The kitchen is open to the spacious dining & living rms, with tons of natural light from the abundant windows. Upstairs you'll find a large bonus rm, primary bedroom w/ dream 5 pc ensuite & w/in closet, 2 good sized bdrms, laundry rm & 4 pc bath. No detail has been spared! Large undeveloped basement has endless potential. Enjoy your morning coffee on the south facing deck! Wonderful family home close to schools & shopping! (id:6769)