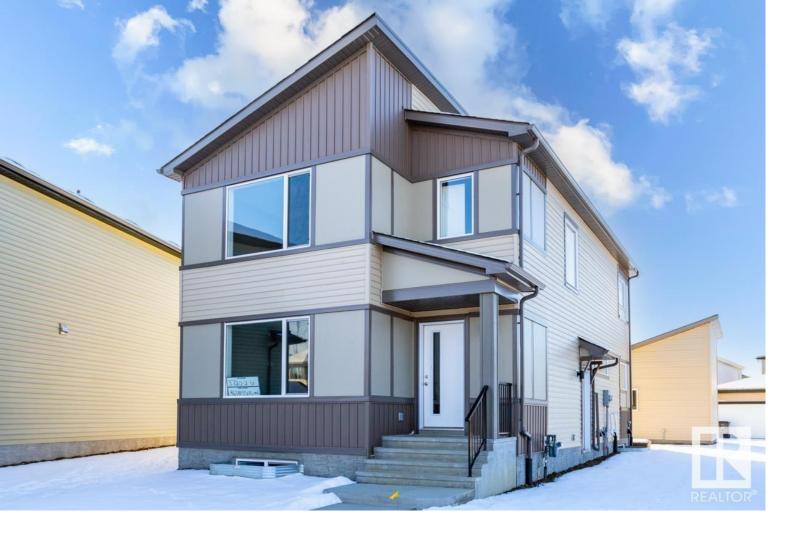

## Edmonton Alberta \$615,000

Welcome to this magnificient house with almost 2800sqft of Living space built on the CORNER lot in the heart of Maple Crest and just few steps away from beautiful Ravine. As you enter the home, you are greeted by luxury vinyl plank flooring throughout the great room with Electric Fireplace, kitchen, and the Dining area. MAIN FLOOR boasts a huge BEDROOM with 2 huge windows and 4-peice BATHROOM. Your large kitchen features pantry, tiled back splash, an island with flush eating bar, quartz counter tops and an undermount sink. SEPERATE ENTRANCE to the 2 Bed LEGAL BASEMENT SUITE which is a great income source. Upstairs is the master's retreat with a large walk in closet and en-suite. The second level also include 2 additional bedrooms with a conveniently placed 4-piece bathroom, Upstairs laundry and a Great sized bonus room. DOUBLE CAR GARAGE included. Lots of windows and parking space available due to Corner LOT. Close to all amenities. Don't miss it. \*\*\*\$10,000 Appliance Allowance to the buyer at closing (id:6769)