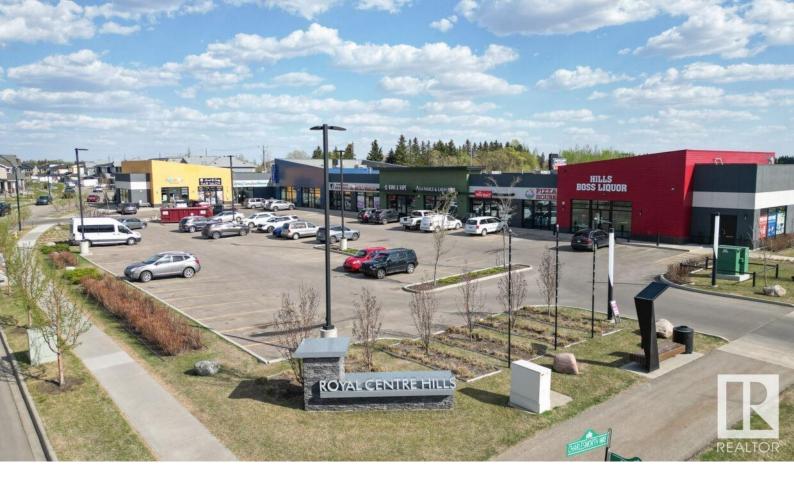

## Edmonton Alberta

\$40

Royal Centre Hills offers a turnkey retail opportunity in the growing Charlesworth community of South Edmonton. The available space is a 1,012 SF former vape store, located in a newly constructed, energy-efficient building. It can be used as a convenience store, vape shop, or other service-based retail business. The location is near Ivor Dent Sports Park and surrounded by residential developments, benefiting from strong demographics, including over 38,000 residents within a 3 km radius and average household incomes exceeding \$112,000. This space is ideal for businesses seeking exposure in a high-growth area. (id:6769)