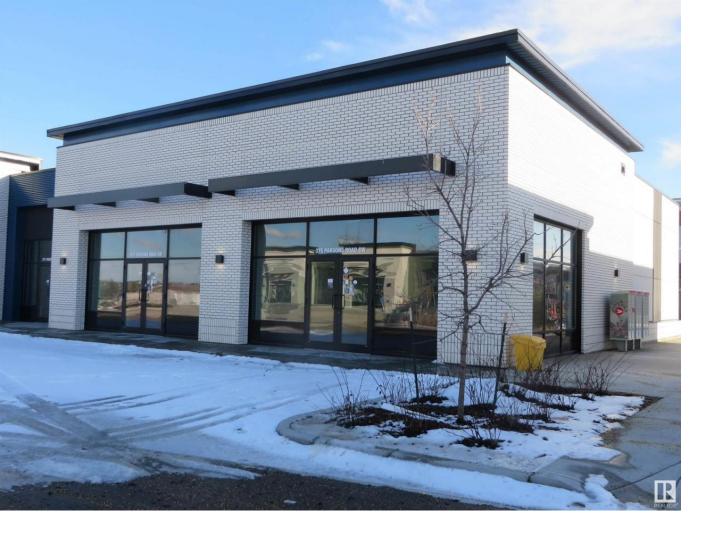

## Edmonton Alberta

\$38

Welcome to Parsons Square! This exceptional commercial leasing opportunity is perfect for fast food/restaurant, retail, professional office/clinic & more. Multiple adjacent units available from 1244-1430 sq.ft. with high ceilings and large windows throughtout. This brand new commercial complex is conveniently situated and directly fronting Parsons Road with great visibility & easy access to Ellerslie road, Calgary Trail & Anthony Henday Drive. With competitive leasing rate and operating costs, nice curb appeal with ample store front parking & business signage, it's perfect opportunity for your new or extend your business venture with excellent growth potential in this much desirable residential / commercial neighborhood of South Edmonton. (id:6769)