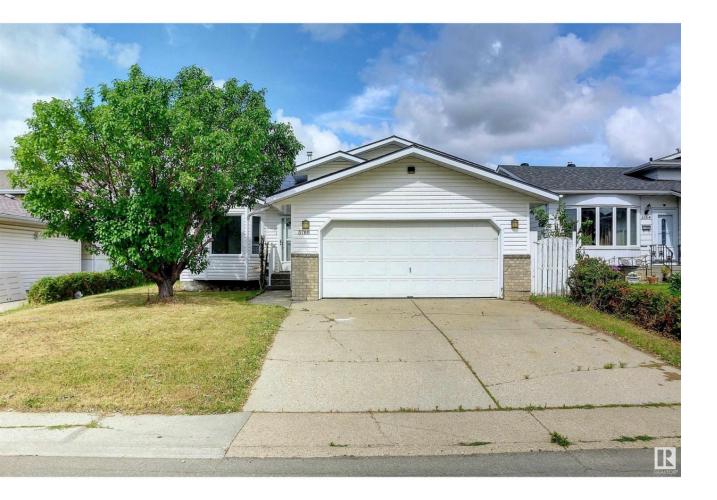

## Edmonton Alberta

Welcome to this spacious 5 bedroom house in Minchau sitting on a huge rectangular lot (50'.8x 125'7). This house is perfect for big families with over 2200 sqft of finished area. It is a very quiet neighborhood; close to all the major amenities and only 5 mins drive to the Grey Nuns hospital. Upon entrance you will find huge living room and formal dining room, past that you will find good size kitchen with all the appliances and dining nook. On the upper floor 2 good size bedrooms comes with 4pc shared bathroom and master suite has walk-in closet and 4 pc bathroom with skylight. Few steps down you will find second living room and 4pc bathroom, bedroom and laundry room and entrance to garage. In the basement there is 1 extra room with 3 pc bathroom and some extra space for storage. (id:6769)