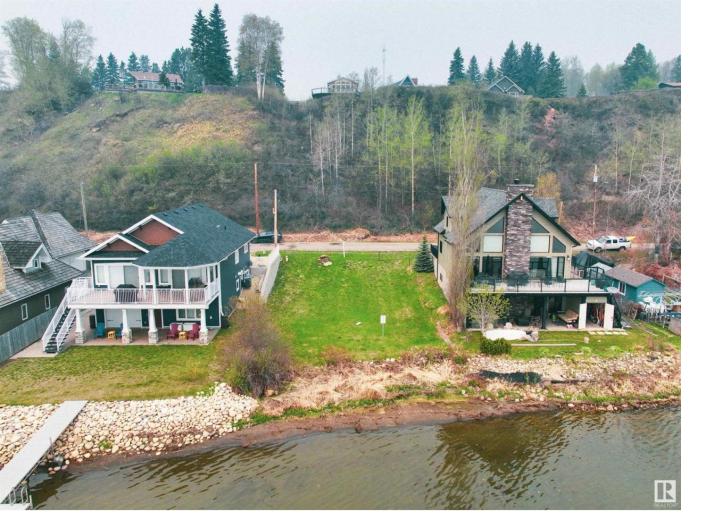

## Rural Parkland County Alberta \$500,000

Craft your dream home amid Seba Beach's luxury enclave. With exclusive access to the water's edge take advantage with a private dock or beach area, perfect for swimming, boating, and enjoying watersports. Envision a modern oasis blending waterfront elegance with upscale amenities. Enjoy seamless indoor-outdoor living, expansive views, and proximity to the Edmonton Yacht Club and all that Seba Beach has to offer. With the old cabin gone and the lot ready for development, seize the opportunity to create your perfect retreat that epitomizes waterfront living at its finest. (id:6769)