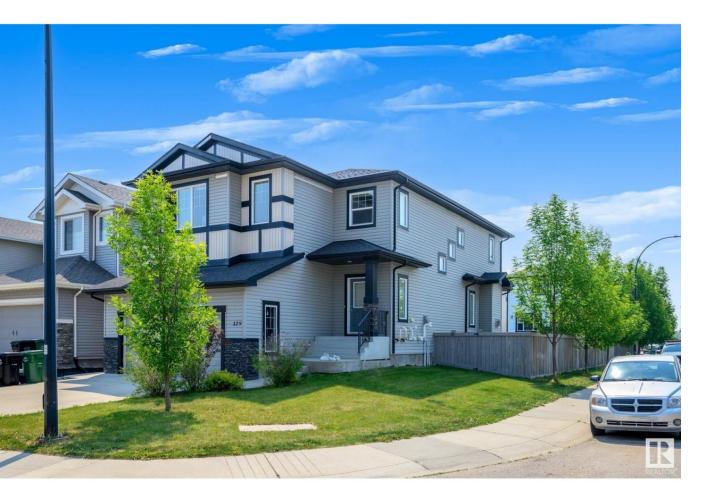

## Leduc Alberta \$699,900

Welcome to Robinson! This spacious 2,569 sqft home features a LEGAL 2 BEDROOM BASEMENT SUITE and sits on a large corner lot, offering ample parking for guests and tenants. Enjoy outdoor living on the oversized deck overlooking the generous backyard--ideal for kids to play. The main floor offers 1,163 sqft of open-concept living with 9' ceilings, large windows for natural light, a walk-in pantry, and abundant storage. Upstairs, you'll find 1,406 sqft, including a massive primary suite with a walk-in closet and a luxurious 5-piece ensuite. Down the hall are two roomy kids' bedrooms, a 4-piece bath, a laundry room, and a huge bonus room perfect for family movie nights or a kids' play zone. The basement suite stands out with 9' ceilings, 900+ sqft of living space, two large bedrooms, a spacious living room, a full kitchen, its own laundry, and two big storage areas--making it an excellent mortgage helper or INCOME-GENERATING RENTAL. (id:6769)