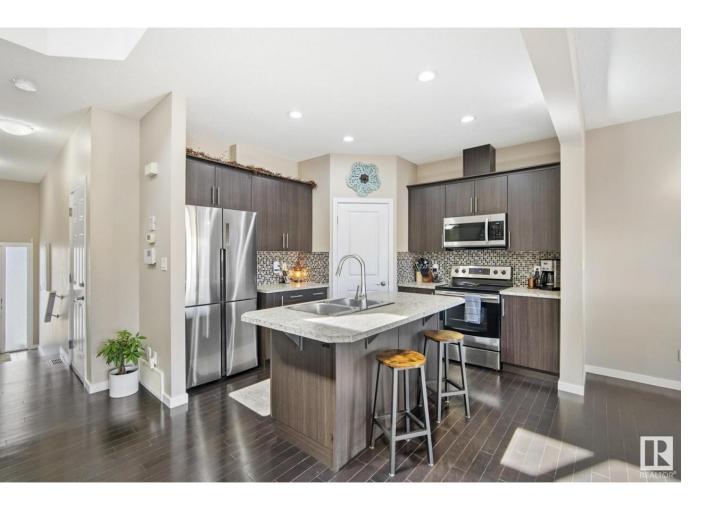

## Leduc Alberta

\$350.000

Welcome to your new home in the welcoming and family-oriented community of Southfork!This charming half-duplex features a single car garage and 1442 sqft of well designed living space. Step inside to a spacious foyer leading you to the heart of the home. The kitchen, equipped with four stainless steel appliances, is perfect for meal preparation. Adjacent is the cozy great room, complete with a corner natural gas fireplace. Upstairs, you'll find the primary suite with a walk-in closet and an ensuite, along the main bathroom, and two additional bedrooms. The basement presents an exciting opportunity for customization and expansion to suit your unique needs and preferences. Outside, the expansive backyard features a massive freshly painted deck which is the perfect venue for outdoor entertaining, and a sizable grassy area, ideal for various activities and play. With its proximity to amenities, schools, parks, and grocery stores, this Southfork gem is the perfect place to call home! (id:6769)