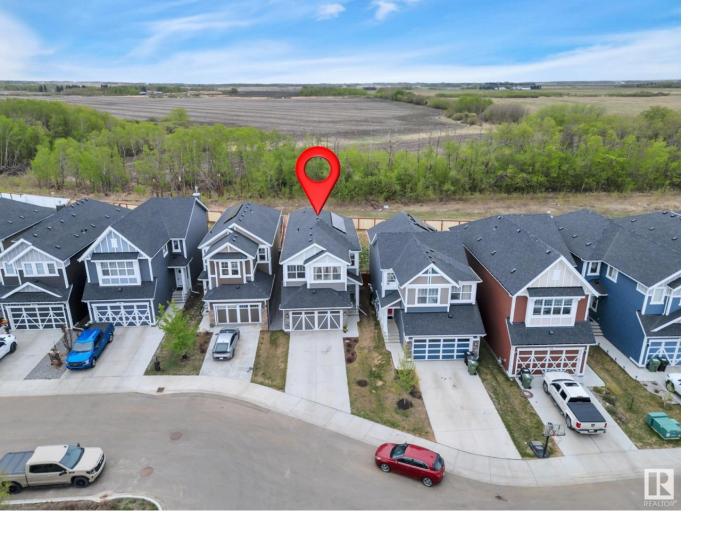

## Leduc Alberta

\$570,000

Acreage Vibes in Southfork! Backing onto open fields with no rear neighbors, this 2,032 sq. ft. Jayman-built gem offers rare privacy in the heart of Leduc. Enjoy soaring 11' ceilings in the dining room, oversized windows that flood the space with natural light, and upgraded lighting that adds a designer touch. The open-concept kitchen flows into a spacious living area, perfect for entertaining or cozy nights in. Upstairs features 3 generous bedrooms, a large bonus room, and thoughtful layout for families. The basement is ready for your dream wet bar or future development. A heated garage keeps your car toasty year-round. Step outside to a fully fenced backyard with panoramic views—sunsets, serenity, and space to breathe. Walking distance to toprated schools, parks, and trails, this home blends suburban convenience with countryside calm. Move-in ready, impeccably maintained, and waiting for the next owner to fall in love—this is not just a home, it's a lifestyle. (id:6769)