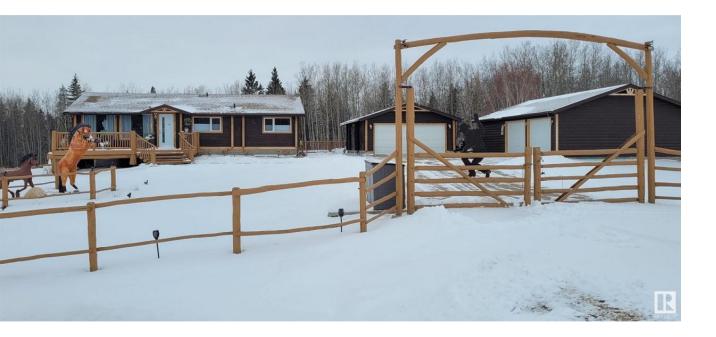

## Rural Parkland County Alberta \$529,000

Beautiful dream log home on new 2018 foundation has been renovated throughout. Situated in the prestigious Lamorra Landing estates with quick access to the river and a spectacular view from your 40 x 16 deck with gazebo. A majestic new aggregate concrete driveway leads you to beautiful walkways and a large front deck. Inside, all new vinyl flooring flows to a bright modern kitchen with newer 2yr old stainless steel appliances and farmhouse sink. Enjoy peace of mind with new roof, windows, doors, furnace, hot water tank and well with a top of the line katalox filter system all redone in 2022. Designer lighting, large windows and a large 5pc ensuite and convenient main floor laundry. Stay cozy by the new gas fireplace or retire to the bright basement With 3rd bedroom and family room. Tinker in your new 960sqft heated shop or double car garage, lots of room for RV parking with a convenient RV sani dump station outside 220 plug in. A\C. NO expense spared in this beautiful one of a kind home! (id:6769)