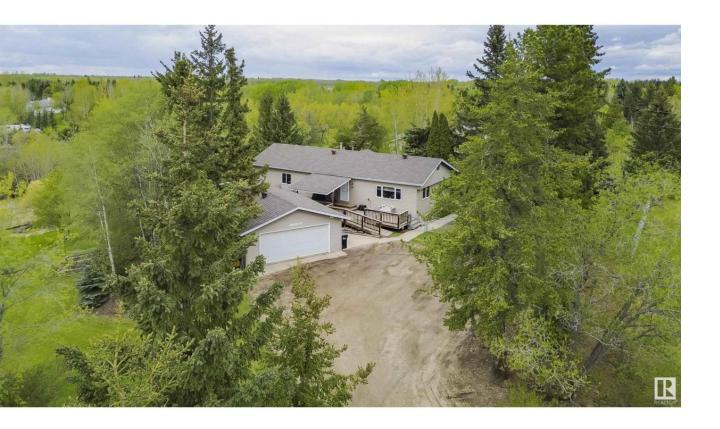

## Rural Strathcona County Alberta

\$629,900

Location is key; only 5-8 mins from all amenities. Sherwood Place subd is 1 mi South at the end of Whitemud fwy ext. Nestled nicely on 2.99-acre w/ walking trails through mature trees. Inside you are greeted by an immaculate 1439. sq ft bungalow w/ vinyl, tile & hardwood throughout. The spacious living room wraps around to the dining area. The beautiful kitchen has a country cottage feel & includes an island, pot drawers & extra pantry cabinet. New windows extend throughout the home. In the flex area sits a wood burning stove. The Primary suite has a walk-in closet, 2-piece ensuite & the other 2 bedrooms up are good sizes. The 4-piece main bath has been upgraded. Downstairs there are 2 more rooms, a 3-piece bath & lots of storage. Plus rec space. Separate entrance makes it possible to suite the basement. Upgrades-Vinyl siding 2014, Furnace '10, 100 Amp, shed & 26 X 22 heated garage & wired for 220. Your outdoor sanctuary has a large deck & hot tub to enjoy sunsets & a beautiful view. (id:6769)