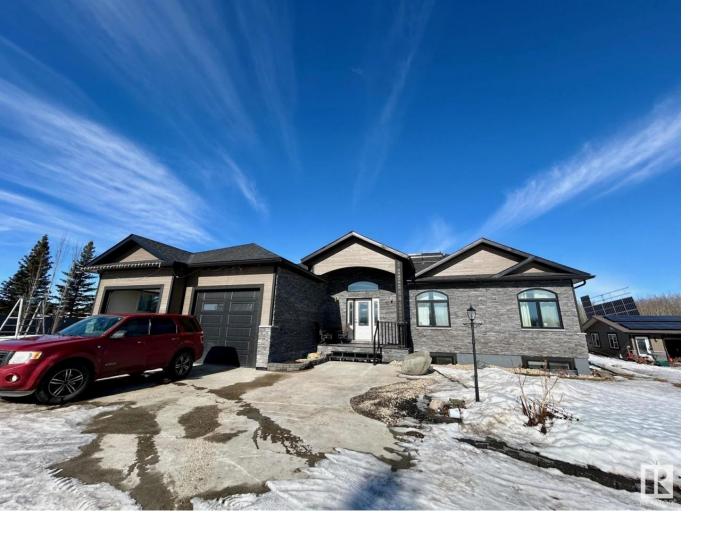

## Rural Strathcona County Alberta

\$1,550,000

Beautiful Custom designed 3-bedroom, bungalow home, located in Paso Valley Estates. This house features many upgrades including, R 32 Walls, Attic, ICF Foundation R25, 2X6 Basement outside walls, rim board insulation and spray foamed for increased R value. Other upgraded features are, Eng plank/stone siding, windows are Plygem 3 pane solar ban glass, and all basement windows are oversized/egress allowing natural light. The basement features in floor heating and the basement bathroom features a custom-built linen cabinet. Additional home features include: 4 ceiling speakers, combination washer and dryer as one, separate entrance from garage to basement, and hybrid electrical heat pump 50 cal solar capable AO Smith plus a dual col 80 gallon with electric backup hydro solar tank for all in floor heating and extra domestic hot water. The attached garage is oversized, has in floor heating and is insulated. Many other upgrades and features in this forever home. (id:6769)