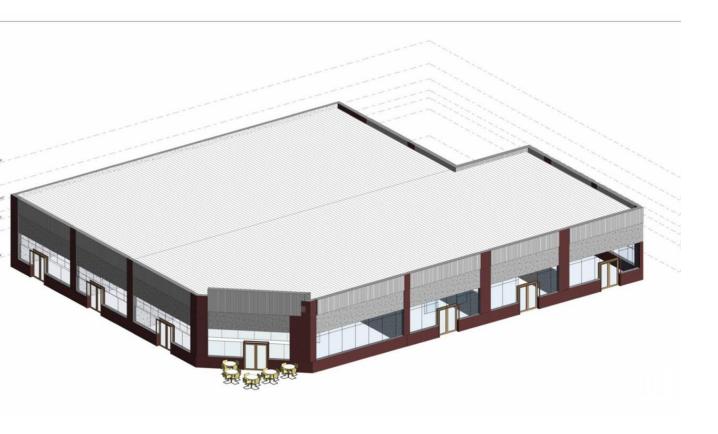

## Devon Alberta

\$34

EMPORIA Cru units are available for pre lease with C1 General zoning from 900sf to 5000sf. Ideal for attracting top tenants with diverse usage options including doctor/dental offices, pharmacy, fast-food service, cannabis store, liquor store, beauty salon, and more. Corner location on Athabasca Ave & Erie Street offers excellent visibility. Featuring 9 storefront bays with abundant windows, a common area pylon sign, and ample street parking. Perfect location to start your business in a high-traffic area. (id:6769)