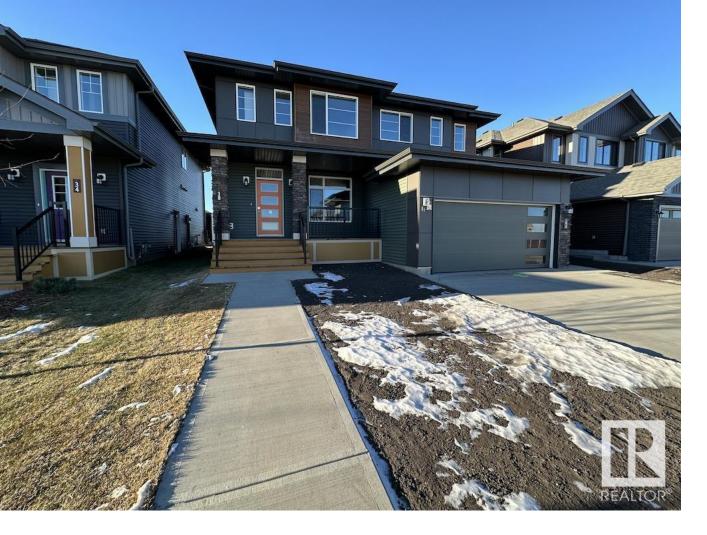

## Sherwood Park Alberta

\$419,900

Welcome to The Talo, by Rohit - Award Winning Builder, located in the newest Sherwood Park Community of Cambrian. This 1448 sqft, 2 Storey duplex offers 3 bedrooms, 2.5 baths, side entrance to the basement & DOUBLE Garage. Glass Tower design style will WOW you as soon as you enter the spacious entrance that leads to the open concept main level with a stylish kitchen that offers plenty of cabinets, pantry & quartz island that over looks the dining & living area. Guest bath at the back entrance that features a BI bench. Moving upstairs you will find a king sized primary suite featuring a WI closet & 4pc ensuite. 2 bedrooms are both generous in size, a 4pc bath, flex room & laundry compliment this stylish home! You will LOVE living in Cambrian located north on Clover Bar Road just east of Greenland Garden Centre, featuring multiple parks, playgrounds, dog park & 8kms of ravine trails through Oldman Creek! It will also be the home to future schools & shopping PLUS easy access to Hwy 16 & the Anthony Henday. (id:6769)