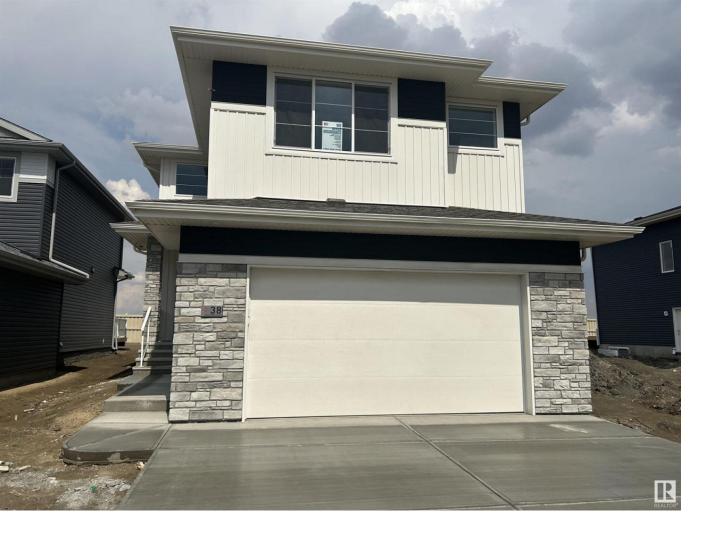

## St. Albert Alberta

\$654,900

This BRAND NEW 1972 sq.ft. 2 storey with double attached garage is built locally by highly respected Dynasty Builders in Erin Ridge North. See the difference the finest craftsmanship makes. Modern lighting, wide plank floors & large bright windows offering loads of natural daylight. The cook in the family will appreciate the gorgeous kitchen featuring beautiful cabinetry complimented by quartz counters, centre island with pendant lighting & access to the pantry, powder room & mudroom. The spacious dinette offers garden door access to the maintenance free deck & yard. You'll love to entertain or just relax & enjoy the warmth & comfort of the fireplace in the social living room. Make your way upstairs to the three large bedrooms, 4 pce bath & convenient laundry room. The master bedroom features an organizer closet & ensuite with custom walk in shower. The unspoiled insulated basement awaits your personal design for future development. Appliance credit is included! Your search is over. Welcome Home! (id:6769)