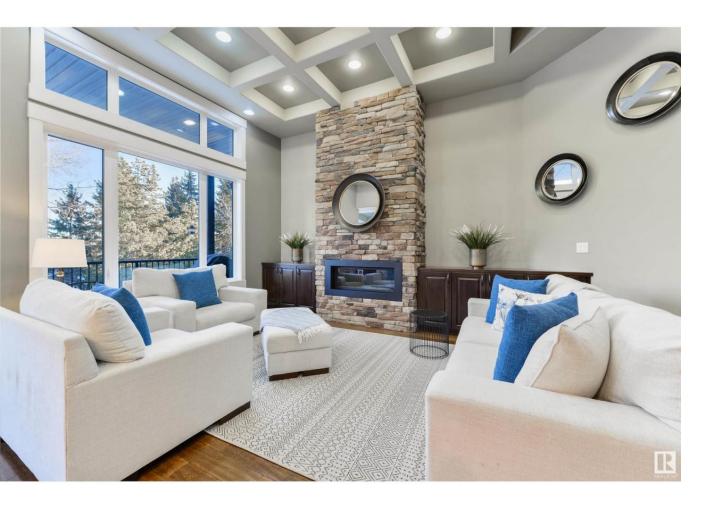

## Spruce Grove Alberta

\$700,000

All the upgrades & all the finishes welcome to Linkside! Perfectly positioned with a PRISTINE GOLF COURSE VIEW, this executive bungalow features nearly 3600 sqft of total living space. As you enter the home youll notice the hardwood flooring, coffered ceilings, and showstopper curved staircase with stone feature wall. Additional highlights here include central A/C, a dedicated front office/den, full-height stone-facing gas fireplace in the living room, Chefs kitchen with two-toned cabinetry, under-cabinet lighting, GRANITE countertops, upgraded appliances, walk-in pantry, & separate dining area, main-floor laundry & walk-in closet off the HEATED double-attached garage, 3 total bedrooms including a gorgeous primary suite with walk-in closet & 5pc ensuite, and a fully-finished WALK-OUT basement with 2nd gas fireplace & WET BAR set-up. Complete with an upper-level COVERED deck & ground-level patio, this home exudes luxury welcome home! (id:6769)