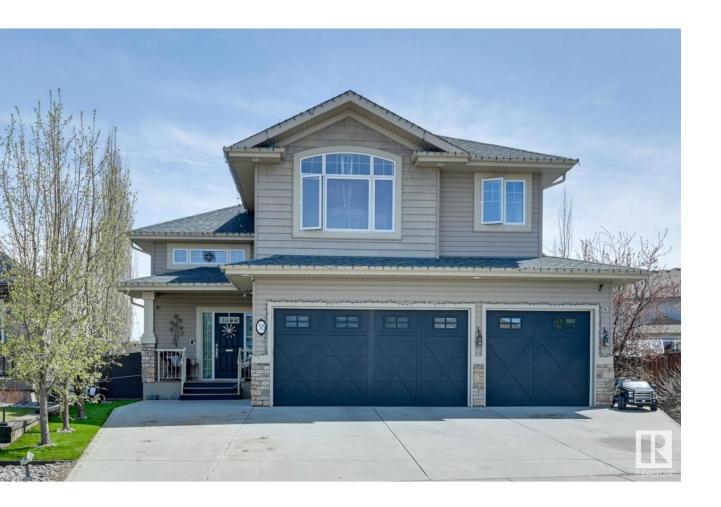

## Spruce Grove Alberta

\$764,900

Set on a .22 acre lot, privately tucked away in the exclusive community of Linkside, is the dream home that takes you by surprise. From the moment you enter the spacious foyer, the impressive design is evident. This 2600+ sq ft custom, split level home offers 2 primary bedrooms + an oversized 3rd bedroom + den (set up for theatre system) + main floor office. The sprawling main floor is accented with in-floor heating, 10 ft cielings, large windows, a sunken living room featuring stone-facing fireplace, and a lovely sunroom. Through the sunroom is a 3 season, covered patio w/gas hookups allowing for all season enjoyment of the outdoors. The triple-garage is heated, with drainage, hot and cold water, a bonus 'man cave' room, and custom built-in cabinetry. The backyard is pie shaped, featuring artificial turf, a boardwalk, a raised patio, fruit-trees, landscaping, and a cobbled pad space for an above ground pool. It's the perfect home for hosting with room for everyone in a private oasis... right here in town! (id:6769)