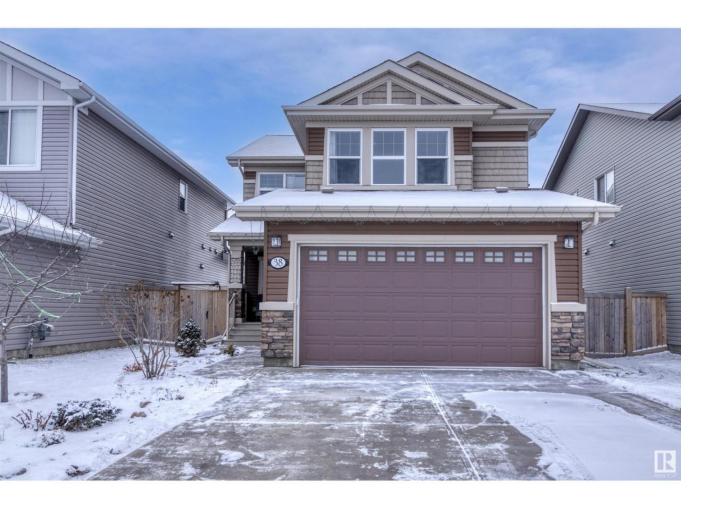

## Spruce Grove Alberta

\$575,000

Welcome to a beautiful fully finished, meticulously maintained home. City Homes built and located in desirable McLaughlin Community. Almost 3000 sq. ft. of finished space and 6 bedrooms. Situated in a quiet cul-de-sac and BACKING INTO THE PARK!! The main floor is leading to an open concept living and dinning rooms. Kitchen with large island, modern cabinets, tile backsplash, pantry, stainless steel appliances and quartz countertops. Main floor bedroom and 3PC BTR. Hardwood flooring and 9 ceiling. Upstairs you will find a large bonus room and laundry room for your convenience. 3 good size bedrooms and 4PC bathroom. Spacious master suite features vaulted ceilings, walk-in closet and ensuite with walk-in shower and jet/soaker tub. The basement is fully finished and have an additional bedroom and rec room. The property is close to the shopping, schools, and parks. (id:6769)