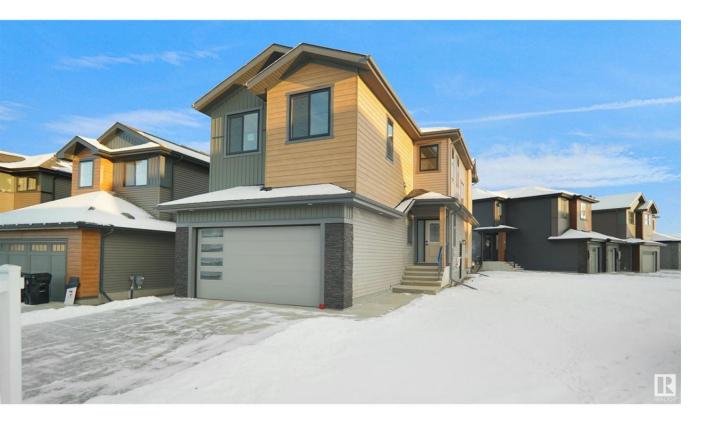

## Spruce Grove Alberta

Stunning Custom-Built 4 Bed, 2.5 Bath Home with Scenic Pond Views and bigger lot than regular corner lot and deck at back Welcome to this exquisite partial walkout home, offering 4 bedrooms and 2.5 bathrooms, designed with thoughtful upgrades throughout. Featuring an extended kitchen with quartz countertops, stainless steel appliances, and 9 ft ceilings on all three levels, this home is perfect for modern living. Upstairs, you'll find 3 bedrooms and 2 full bathrooms, including a luxurious master suite with a 5-piece ensuite. The basement comes with a separate entrance and three large windows, offering great potential for future development. Enjoy peaceful, scenic views of the pond from your backyard, while being close to all essential amenities such as schools, parks, and plazas. Don't miss out on the opportunity to make this dream home your own! (id:6769)