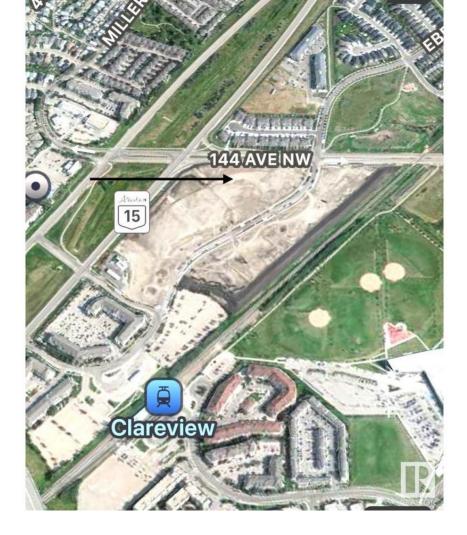

## Edmonton Alberta

\$8,269,800

HIGH EXPOSURE 4.62 ACRES MU-ZONED LAND FOR SALE!! Great development opportunity next to Clareview LRT Station, Recreation Centre, Library, and a new 2-acre park. With unmatched connectivity, 1400-1500 new apartments planned, and traffic exposure of over 50,000 vehicles/day, this prime site offers exceptional potential for diverse development projects. (id:6769)