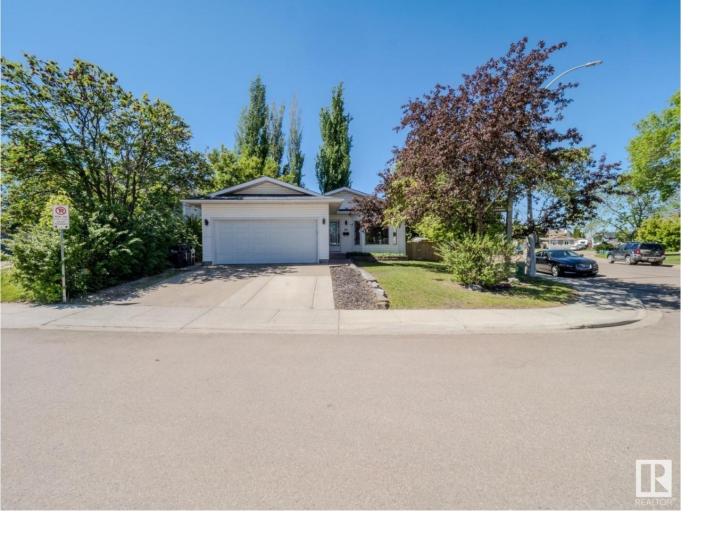

## Sherwood Park Alberta

\$449,900

Welcome to this beautifully updated home featuring an ATTACHED GARAGE and a thoughtfully designed interior. With over 2000 sq ft of total living space, step inside to discover rich HARDWOOD FLOORING and elegant SLATE TILE, creating a warm and inviting feeling throughout. The VAULTED CEILING in the living and dining room enhances the sense of space and light, making it perfect for both relaxing and entertaining. The kitchen is equipped with STAINLESS STEEL APPLIANCES and leads down to a huge rec room with ELECTRIC FIREPLACE. Outside you will find a very private yard complete with a DECK, OUTDOOR GRILLING AREA and PERGOLA, ideal for summer gatherings or quiet evenings with the family. Don't miss your chance to own this great property that's ready for you to move in and enjoy! (id:6769)