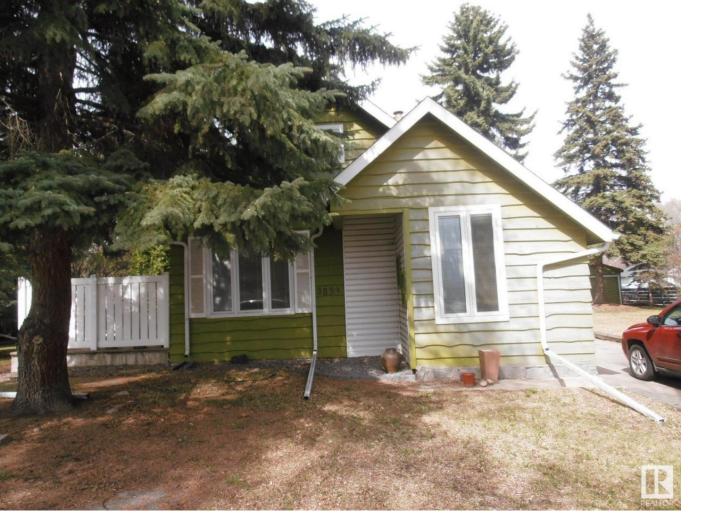

## Edmonton Alberta \$539,900

Excellent investment opportunity in Beverley Hts! Original home on a double sized lot (approx 100' x 119') along a quiet tree lined avenue. Blocks away from Ada Boulevard and the river valley. (id:6769)