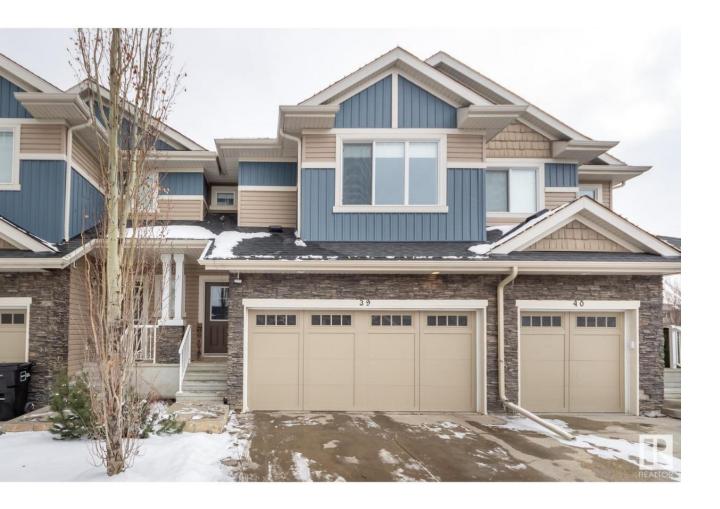

## Edmonton Alberta

\$348,980

Welcome to Skylark 48 in the community of Trumpeter. This middle unit with double attached garage boasts 3 bedrooms and 2 1/2 bathrooms sitting at just over 1300 sqft. This 2-storey home features the kitchen with island and stainless steel appliances, dining room with access to backyard, living room and the 2 pc powder room. The upper level features a great sized bonus room, 4 pc main bathroom, 2 secondary bedrooms and the primary suite with walk-in closet and 4 pc ensuite. The unfinished basement is awaiting the new owners personal touch but has so much potential! The exterior of this home features back deck with a yard! Close to amenities and the Anthony Hendy giving easy access around the city! This home is move in ready! Call the community of Skylark 48 in Trumpeter home today! (id:6769)