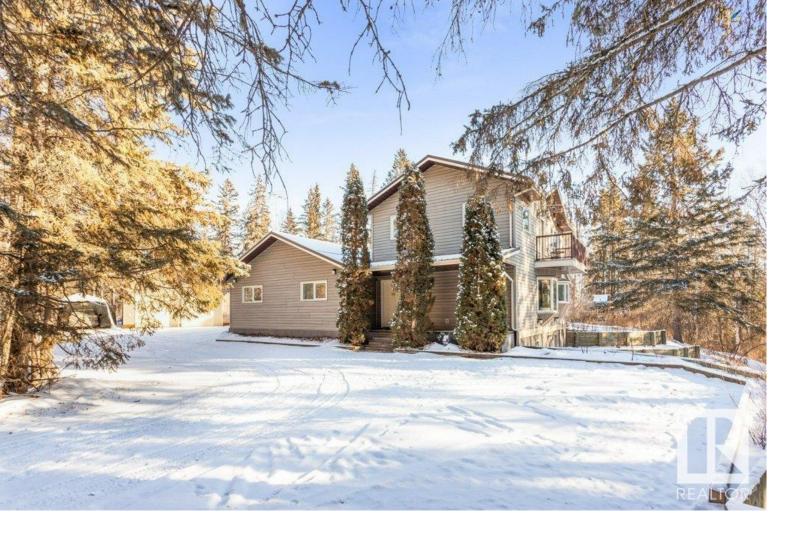

## Rural Parkland County Alberta

YOUR PRIVATE OASIS AWAITS just minutes from Edmonton. Situated on 4.4 acres of trees and hills, this multi-level private park has trails for x-country skiing, biking & hiking while school, work and shopping is just moments away. This home has been lovingly cared for making it ideal for a growing family with a total of 5 bedrooms. The house has private spaces featuring a large welcoming living area plus a full country kitchen with tons of cupboard space. There is also a main floor laundry & mud room area, plus a 4-piece bathroom. The upstairs primary suite is enormous, with its own private space for a home theater or quiet relaxation. The home is surrounded by three private decks, again to enjoy the greenery, wildlife & peace. Tinker in your double detached garage with high ceilings & oversized doors or in the spacious separate workshop. (id:6769)