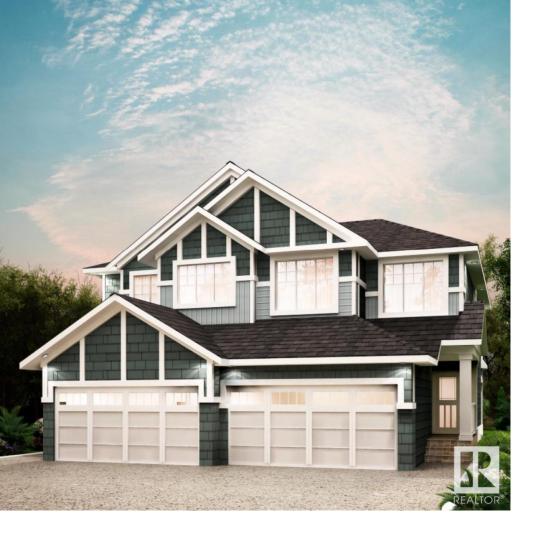

## Spruce Grove Alberta

\$424,900

Welcome to Fenwyck — a premier community in Spruce Grove where modern living meets nature. Surrounded by lush forest, trails, and close to schools and amenities, Fenwyck offers the perfect balance of tranquility and convenience. With over 1400 square feet of open concept living space, the Soho-D is built with your growing family in mind. This duplex home features SEPARATE ENTRANCE, 3 bedrooms, 2.5 bathrooms and chrome faucets throughout. Enjoy extra living space on the main floor with the laundry room and full sink on the second floor. The 9-foot ceilings on main floor and quartz countertops throughout blends style and functionality for your family to build endless memories. PICTURES ARE OF SHOWHOME; ACTUAL HOME, PLANS, FIXTURES, AND FINISHES MAY VARY & SUBJECT TO AVAILABILITY/CHANGES! (id:6769)