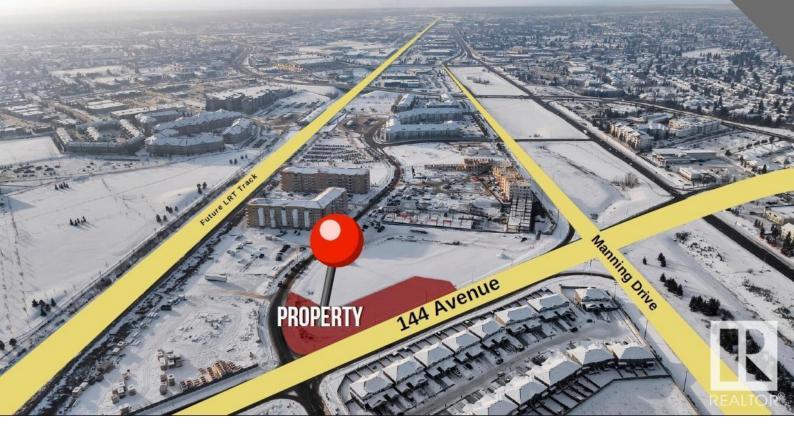

## Edmonton Alberta

\$2,561,900

HIGH EXPOSURE 1.37 ACRES MIXED-USE LAND FOR SALE! Prime development opportunity in a thriving area! This 1.37-acre mixed-use zoned lot offers incredible potential for residential, commercial, or multi-use projects. With high visibility, strong traffic exposure, and excellent accessibility, this site is ideal for investors and developers looking to capitalize on a rapidly growing market (id:6769)